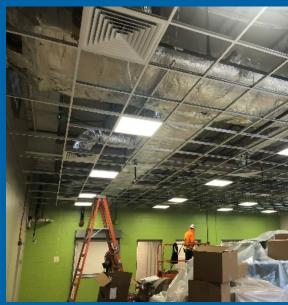

### Current Activities 02/08/21-02/12/21

- Continue Gymnasium addition roof decking and monumental stair • installation.
- Continue MEPF overhead rough-in at Renovation.
- Continue installation of mechanical and electrical equipment.
- Continue in-wall MEP rough at Renovation. •
- Continue gymnasium wall backfill. •
- Continue waterproofing as back fill continues. •
- Continue interior metal framing at renovation. •
- Continue interior and exterior masonry at renovation. .
- Continue exterior masonry at gymnasium. •
- Continue paint and prep at East wing. •
- Continue paint and prep at North wing.
- Continue roofing replacement. •
- Continue hang/tape/finish drywall. •
- Complete ceiling grid in SW wing & Cafeteria and MEP trims. •
- . Prep/place classroom addition foundation walls.
- Complete underground plumbing at classroom addition.
- Start prepping slab on grade at classroom addition.

### Upcoming Activities 02/15/21-02/19/21

- Complete Gymnasium addition roof decking.
- Continue MEPF overhead rough-in at Renovation. •
- Continue installation of mechanical and electrical equipment. •
- Continue ceiling grid and MEP trims at renovation.
- Continue in-wall MEP rough at Renovation. •
- Continue foundation drain and wall backfill (Pending weather) •
- Prep/place classroom addition slab on grade (Pending weather) •
- Continue foundation wall waterproofing. (Pending weather) •
- Continue interior metal framing at renovation.
- Continue hang/tape/finish drywall. .
- Continue interior and exterior masonry at renovation. •
- Continue exterior masonry at gymnasium. •
- Continue wall prep and paint. •
- Continue roofing replacement. •
- Complete admin addition steel. •
- Start metal framing at gymnasium addition.